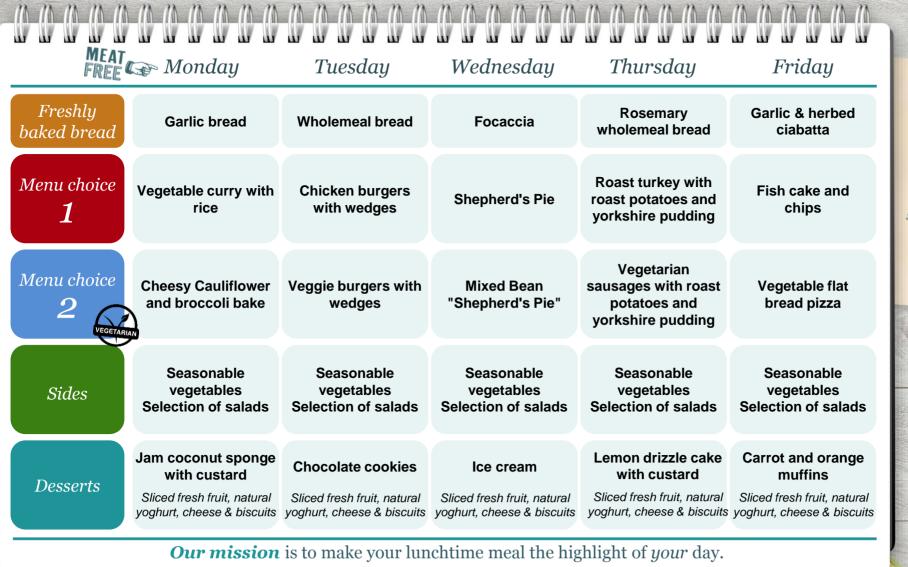

## LUNCHTIME CO

### Week 2

Commencing • 5th Nov • 26th Nov

• 17th Dec • 14th Jan • 4th Feb • 4th March • 25th March

| MEAT<br>Free          | Monday Monday                                                                                     | Tuesday                                                                     | Wednesday                                                                | Thursday                                                            | Friday                                          |
|-----------------------|---------------------------------------------------------------------------------------------------|-----------------------------------------------------------------------------|--------------------------------------------------------------------------|---------------------------------------------------------------------|-------------------------------------------------|
| Freshly<br>aked bread | Garlic bread                                                                                      | Wholemeal bread                                                             | Focaccia                                                                 | Rosemary<br>wholemeal bread                                         | Garlic & herbed ciabatta                        |
| Menu choice  1        | Vegetable<br>carbonara                                                                            | BBQ chicken with new potatoes                                               | Turkey meatballs in tomato sauce with rice                               | Roast chicken with roast potatoes & yorkshire pudding               | Battered fish & chips with tomato ketchup       |
| Menu choice           | Vegetable stir fry & noodles                                                                      | Moroccan chickpea ragout                                                    | Quorn meatballs in tomato sauce with rice                                | Cheese and red onion quiche with roast potatoes & yorkshire pudding | Macaroni cheese with garlic bread               |
| Sides                 | Seasonable<br>vegetables<br>Selection of salads                                                   | Seasonable<br>vegetables<br>Selection of salads                             | Seasonable<br>vegetables<br>Selection of salads                          | Seasonable<br>vegetables<br>Selection of salads                     | Seasonable<br>vegetables<br>Selection of salads |
| Desserts              | Chocolate sponge cake with chocolate sauce Sliced fresh fruit, natural yoghurt, cheese & biscuits | Gingerbread cookies  Sliced fresh fruit, natural yoghurt, cheese & biscuits | Berry cheesecake  Sliced fresh fruit, natural yoghurt, cheese & biscuits | Marble cake  Sliced fresh fruit, natural yoghurt, cheese & biscuits | Flapjack Sliced fresh fruit, natura             |

# Available **every day**:

The Grove

- Soup of the day
- Pasta and sauce or jacket potato and fillings

Some of our food may contain allergens. Please ask our chef for advice.