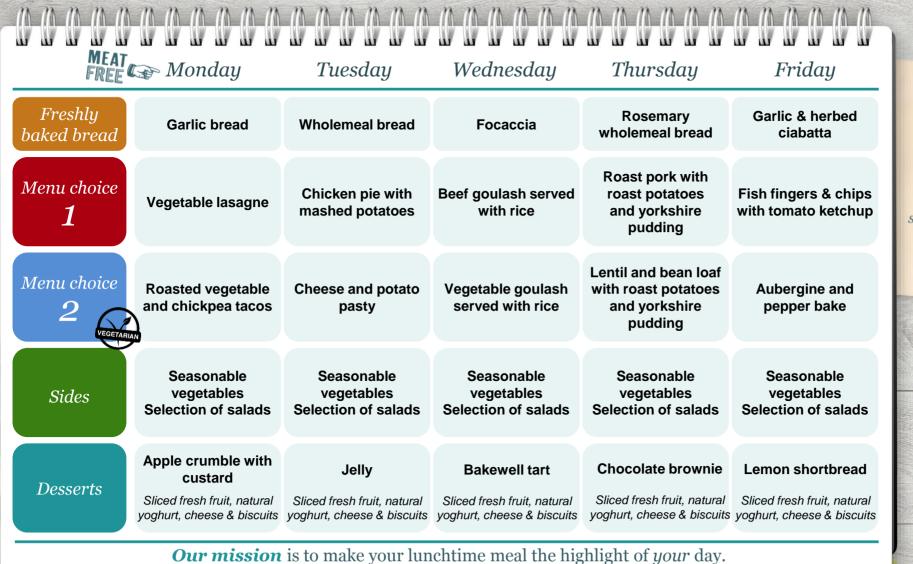

## LUNCHTIME CO

### Week 3

Commencing • 12th Nov • 3rd Dec

• 31st Dec • 21st Jan • 11th Feb • 11th March • 1st April

# Available **every day**:

The Grove

- Soup of the day
- Pasta and sauce or jacket potato and fillings

Some of our food may contain allergens. Please ask our chef for advice.